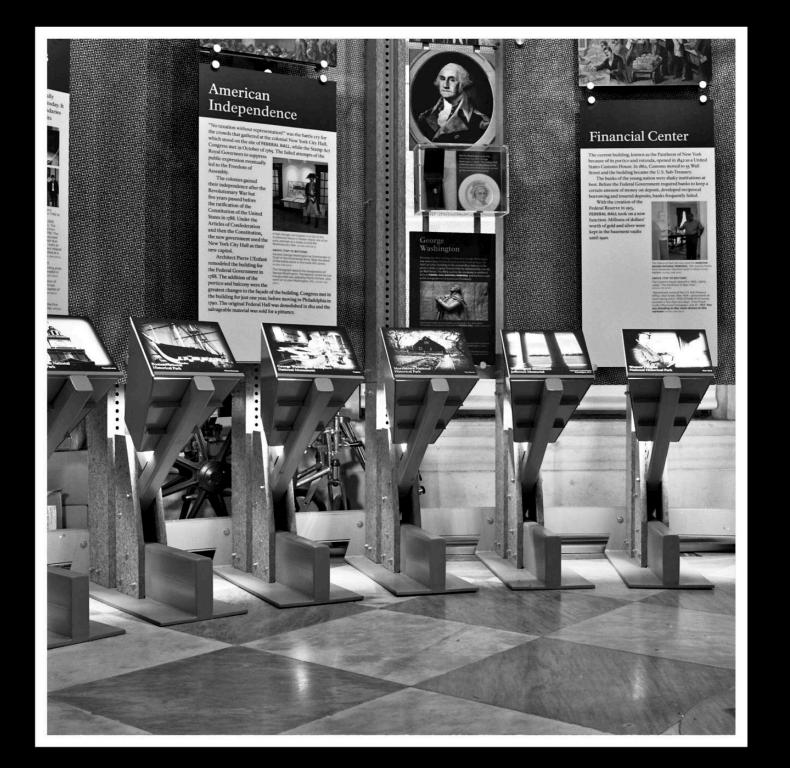

## Federal Hall

This site was the location of City Hall, the first capital of the United States of America, George Washington's Inauguration, a Customs House, and the US Sub-Treasury before becoming the museum that is here today.