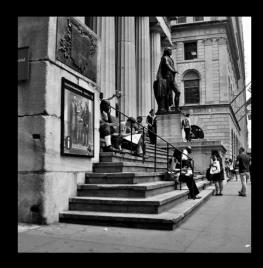

Federal Hall

Federal Hall National Memorial is a historic site cared for by the National Park Service.

## Federal Hall

This site was the location of City Hall, the first capital of the United States of America, George Washington's Inauguration, a Customs House, and the US Sub-Treasury before becoming the museum that is here today.