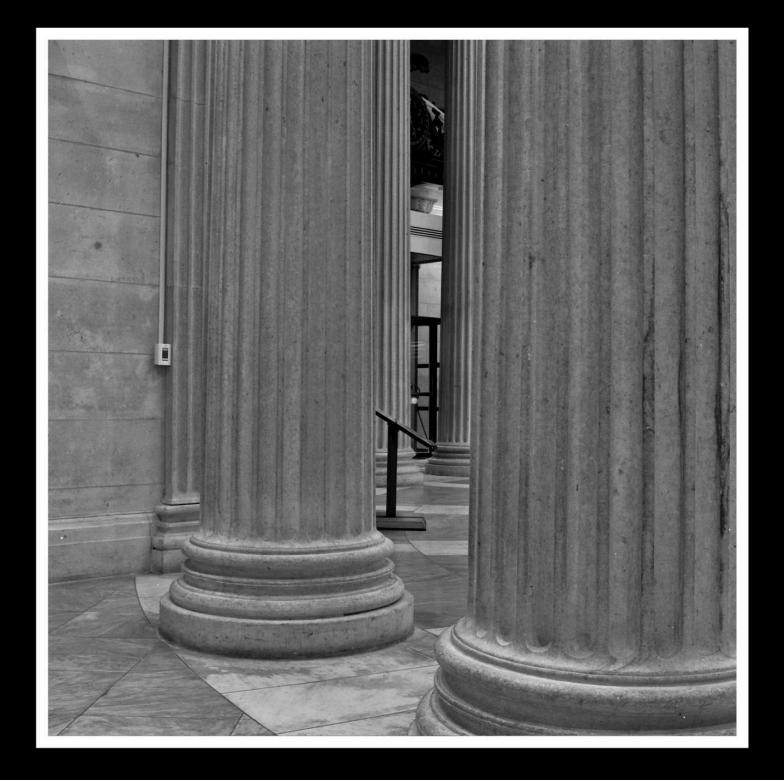

## Federal Hall

This site was the location of City Hall, the first capital of the United States of America, George Washington's Inauguration, a Customs House, and the US Sub-Treasury before becoming the museum that is here today.