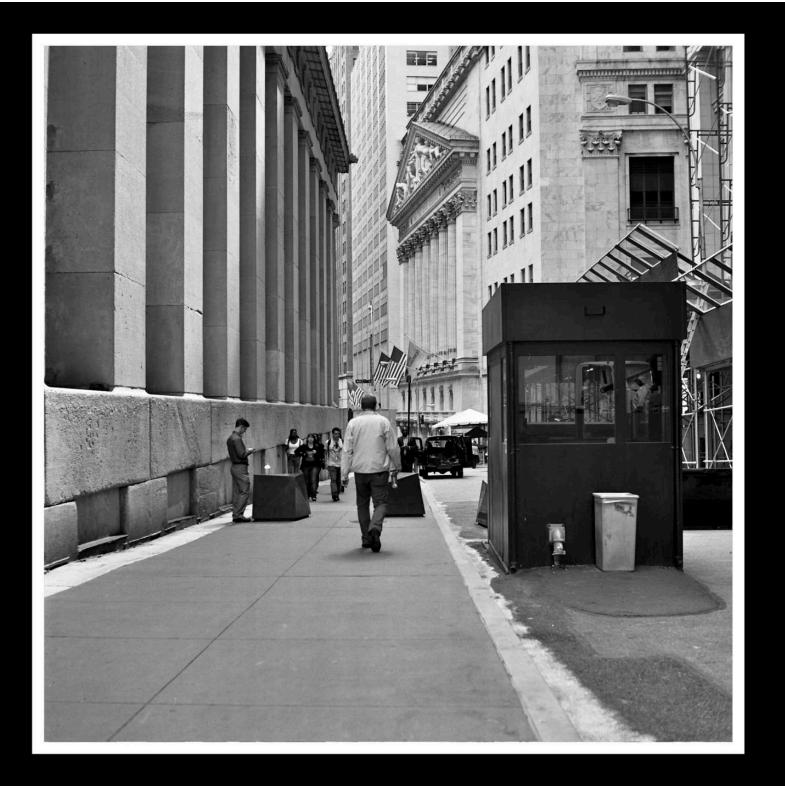

Federal Hall

Federal Hall National Memorial is a historic site cared for by the National Park Service.

## Federal Hall

This site was the location of City Hall, the first capital of the United States of America, George Washington's Inauguration, a Customs House, and the US Sub-Treasury before becoming the museum that is here today.