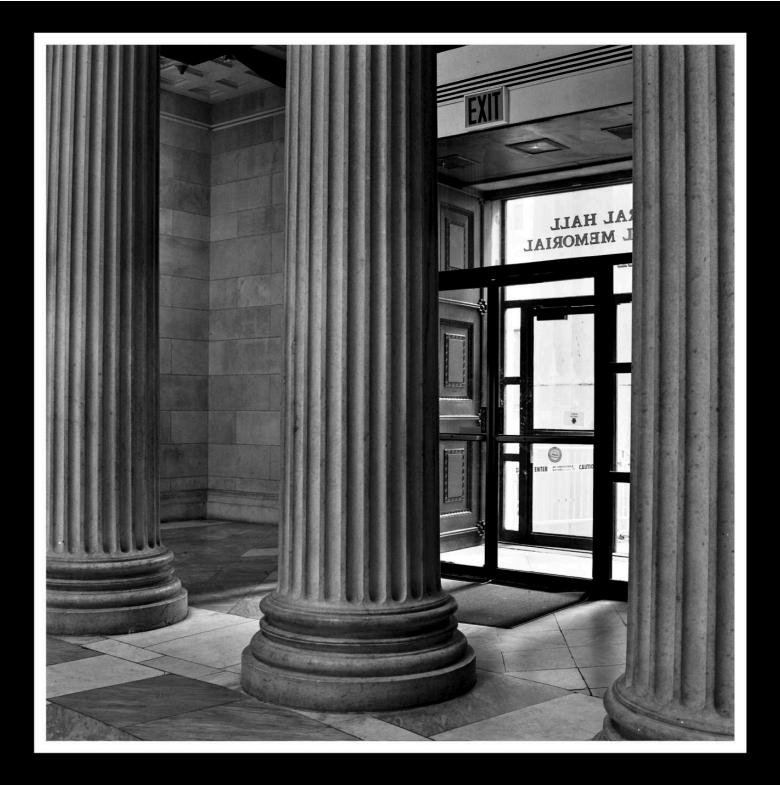

## Federal Hall

This site was the location of City Hall, the first capital of the United States of America, George Washington's Inauguration, a Customs House, and the US Sub-Treasury before becoming the museum that is here today.