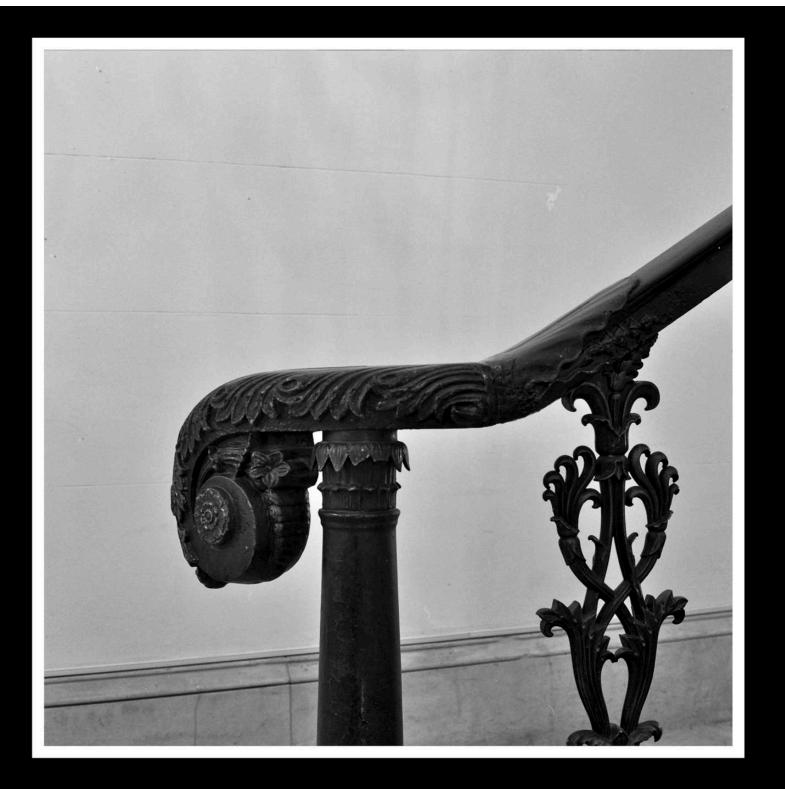

## Federal Hall

This site was the location of City Hall, the first capital of the United States of America, George Washington's Inauguration, a Customs House, and the US Sub-Treasury before becoming the museum that is here today.