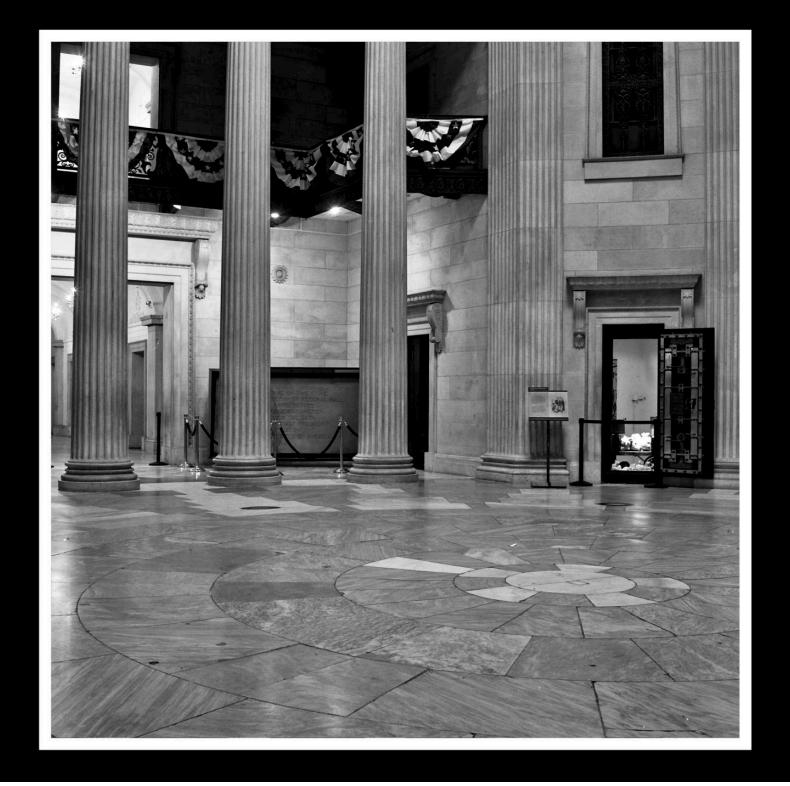

## Federal Hall

This site was the location of City Hall, the first capital of the United States of America, George Washington's Inauguration, a Customs House, and the US Sub-Treasury before becoming the museum that is here today.