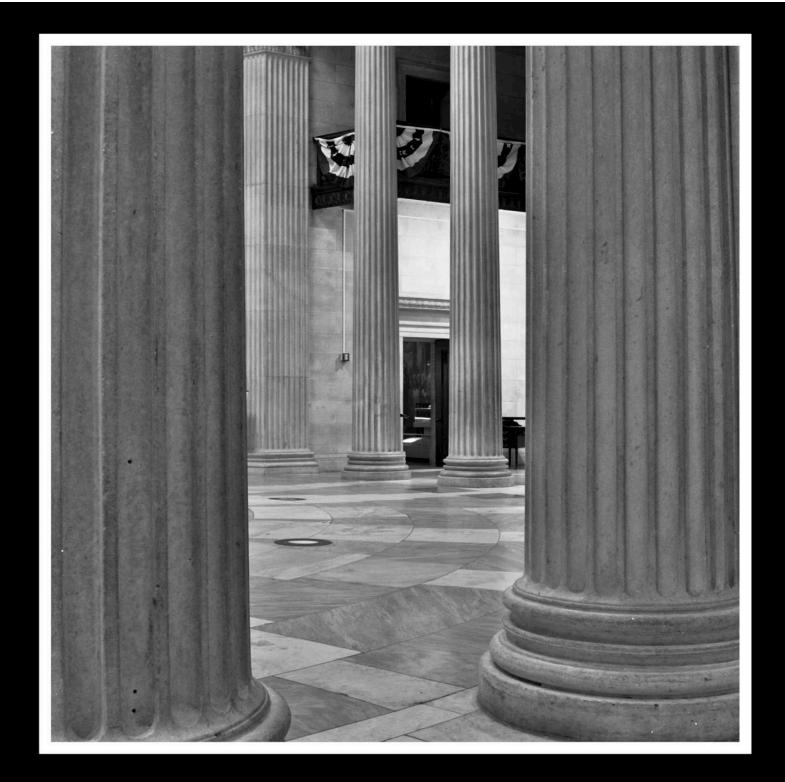

## Federal Hall

This site was the location of City Hall, the first capital of the United States of America, George Washington's Inauguration, a Customs House, and the US Sub-Treasury before becoming the museum that is here today.