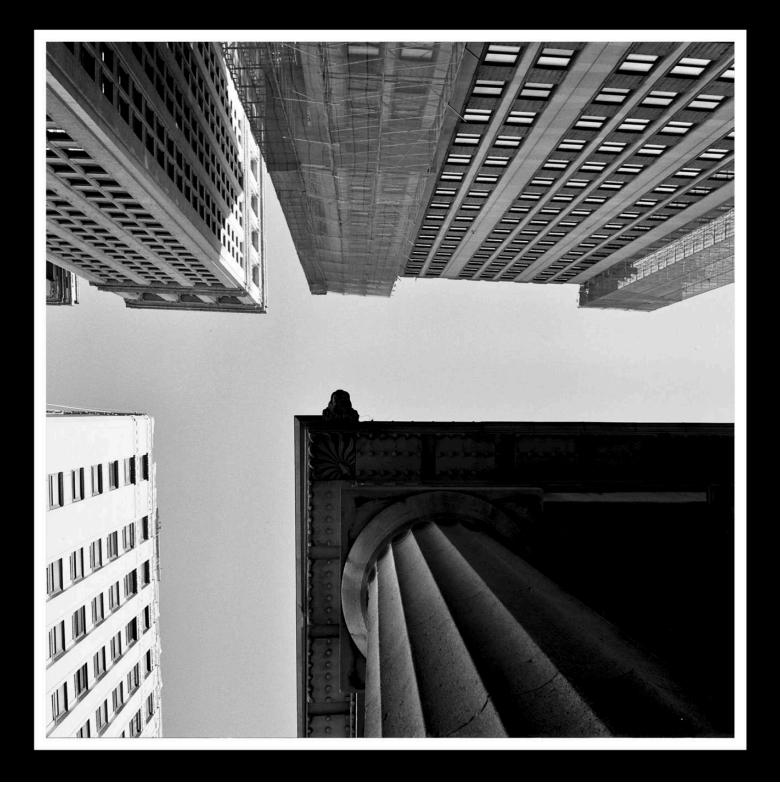

## Federal Hall

This site was the location of City Hall, the first capital of the United States of America, George Washington's Inauguration, a Customs House, and the US Sub-Treasury before becoming the museum that is here today.