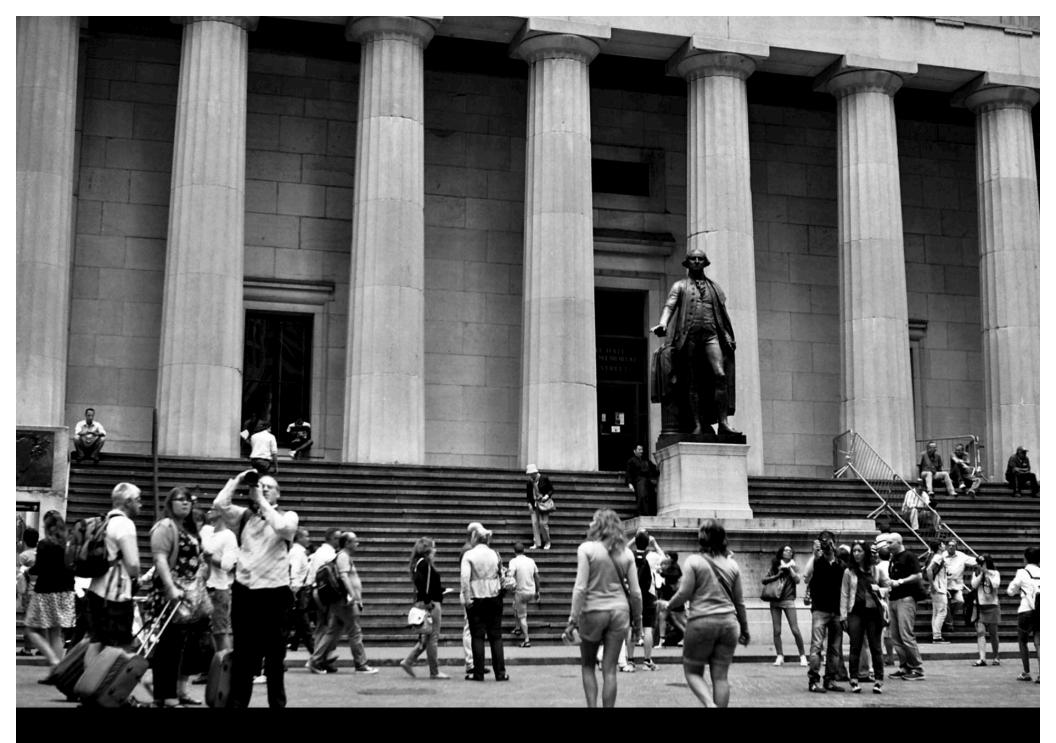

Federal Hall

Federal Hall National Memorial is a historic site cared for by the National Park Service.

## Federal Hall

This site was the location of City Hall, the first capital of the United States of America, George Washington's Inauguration, a Customs House, and the US Sub-Treasury before becoming the museum that is here today.