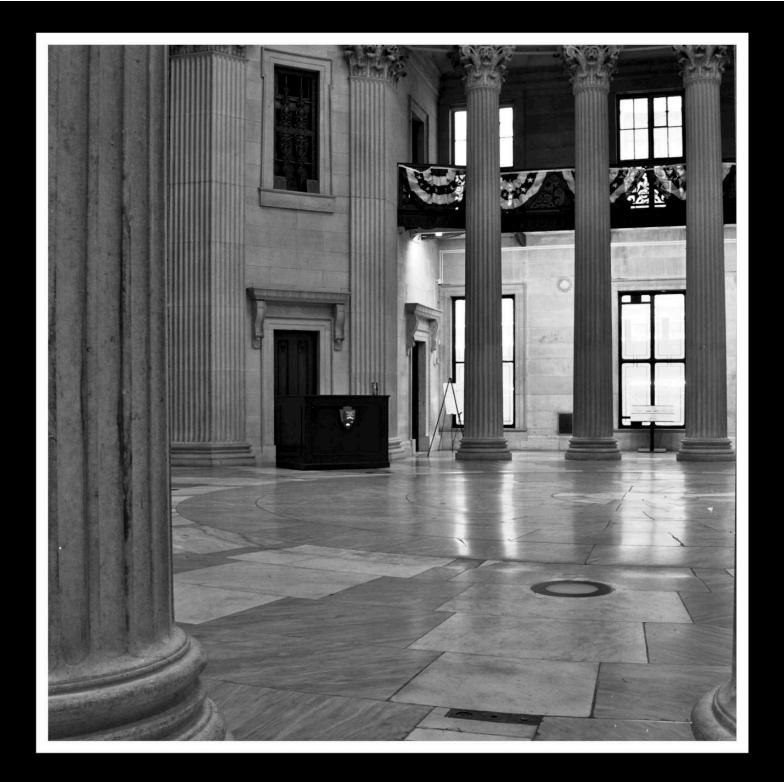

## Federal Hall

This site was the location of City Hall, the first capital of the United States of America, George Washington's Inauguration, a Customs House, and the US Sub-Treasury before becoming the museum that is here today.