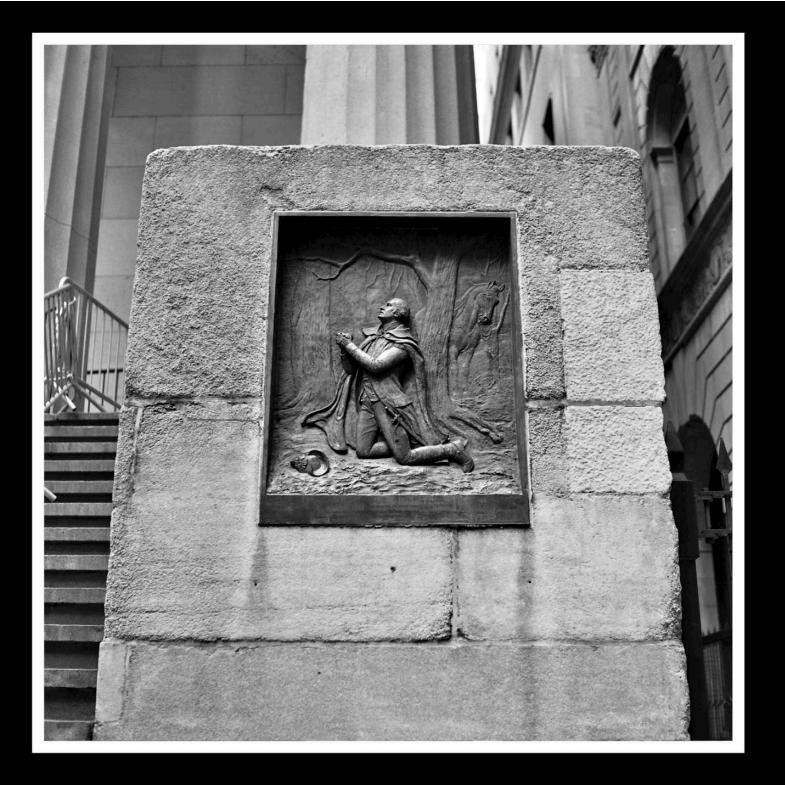

## Federal Hall

This site was the location of City Hall, the first capital of the United States of America, George Washington's Inauguration, a Customs House, and the US Sub-Treasury before becoming the museum that is here today.