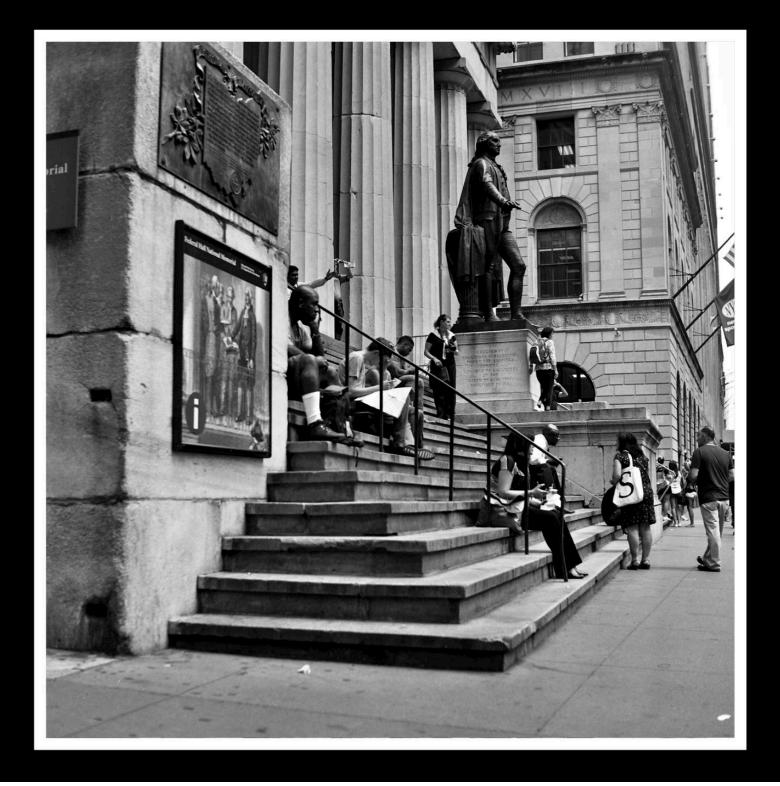

Federal Hall

Federal Hall National Memorial is a historic site cared for by the National Park Service.

## Federal Hall

This site was the location of City Hall, the first capital of the United States of America, George Washington's Inauguration, a Customs House, and the US Sub-Treasury before becoming the museum that is here today.