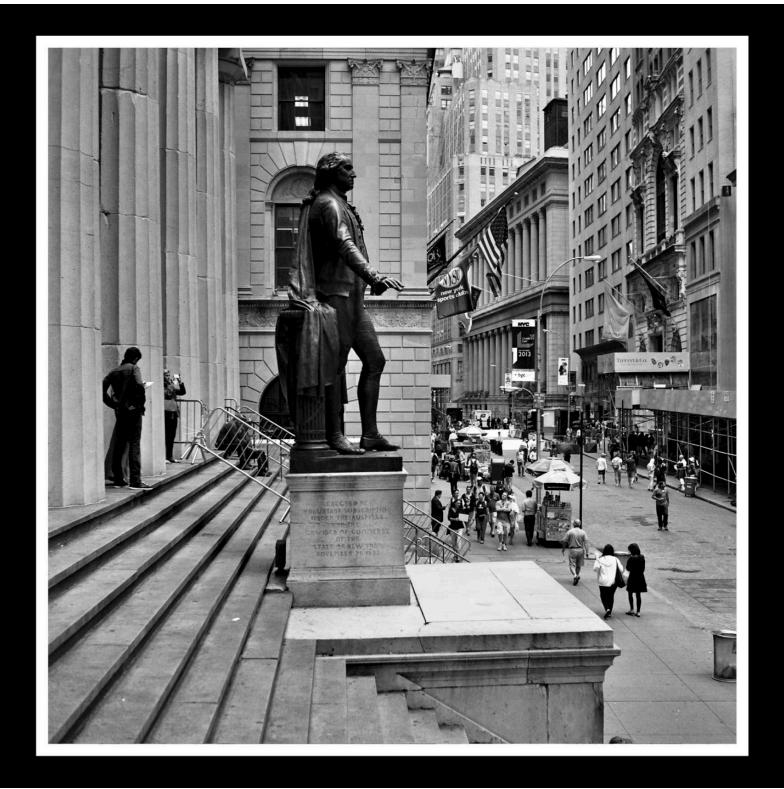

## Federal Hall

This site was the location of City Hall, the first capital of the United States of America, George Washington's Inauguration, a Customs House, and the US Sub-Treasury before becoming the museum that is here today.