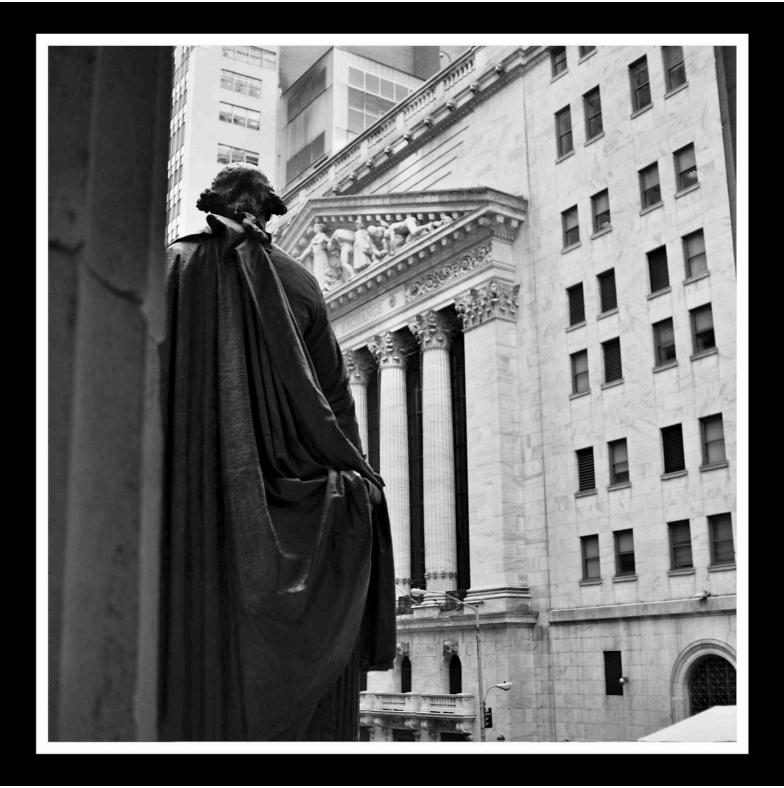

## Federal Hall

This site was the location of City Hall, the first capital of the United States of America, George Washington's Inauguration, a Customs House, and the US Sub-Treasury before becoming the museum that is here today.