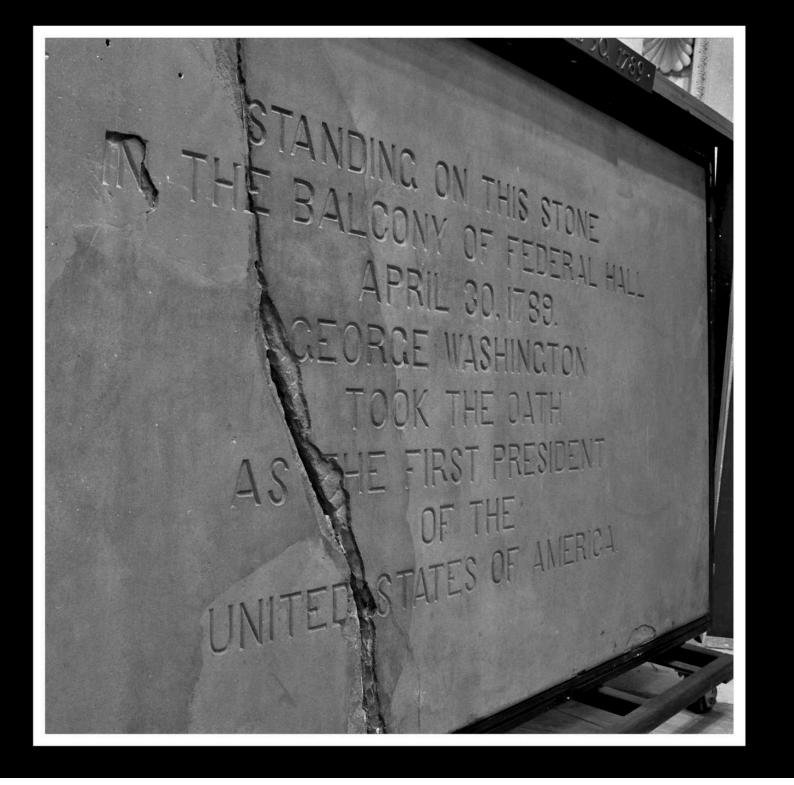

## Federal Hall

This site was the location of City Hall, the first capital of the United States of America, George Washington's Inauguration, a Customs House, and the US Sub-Treasury before becoming the museum that is here today.