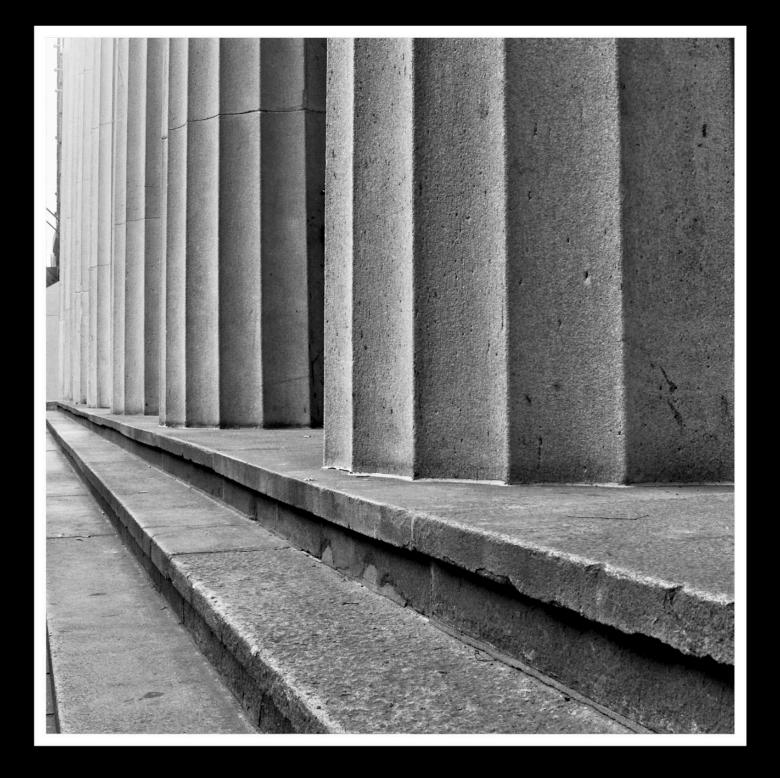

## Federal Hall

This site was the location of City Hall, the first capital of the United States of America, George Washington's Inauguration, a Customs House, and the US Sub-Treasury before becoming the museum that is here today.