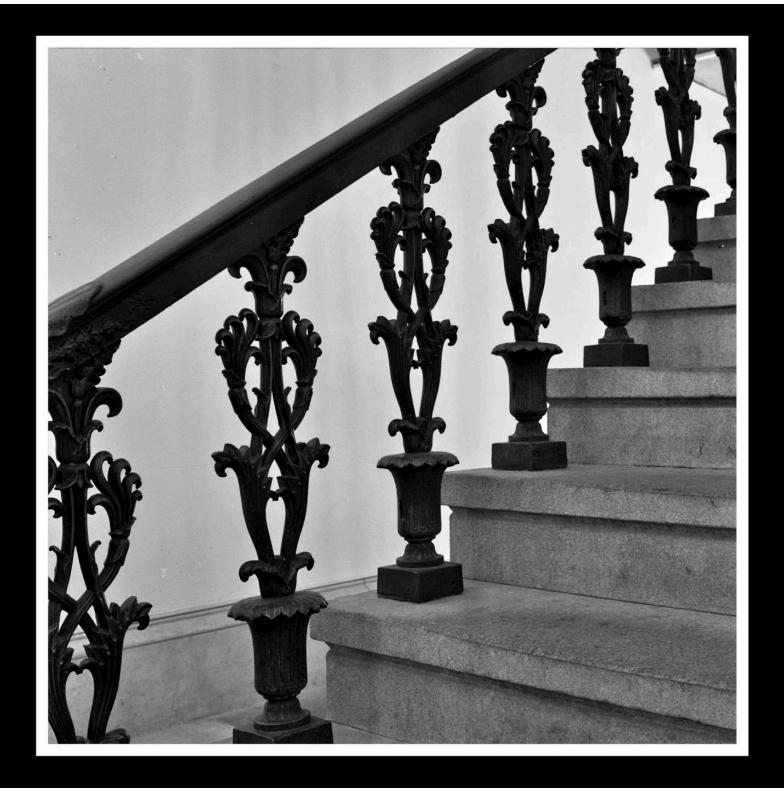

## Federal Hall

This site was the location of City Hall, the first capital of the United States of America, George Washington's Inauguration, a Customs House, and the US Sub-Treasury before becoming the museum that is here today.