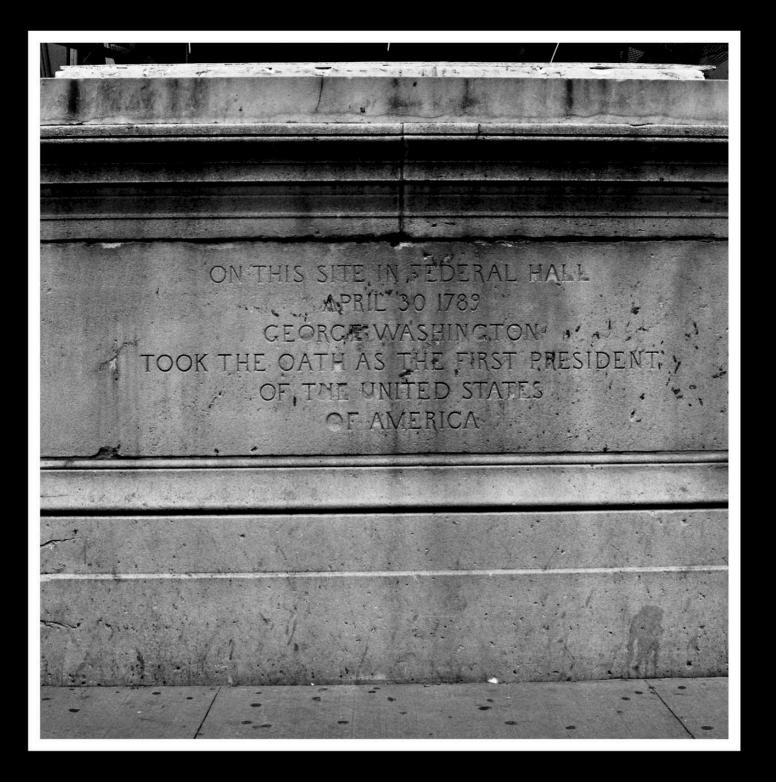

## Federal Hall

This site was the location of City Hall, the first capital of the United States of America, George Washington's Inauguration, a Customs House, and the US Sub-Treasury before becoming the museum that is here today.