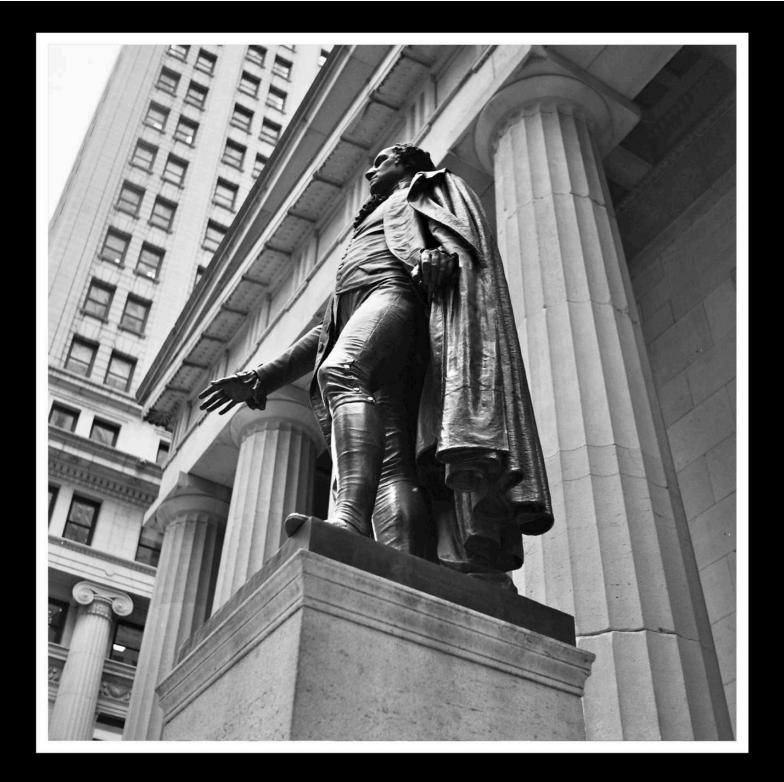

## Federal Hall

This site was the location of City Hall, the first capital of the United States of America, George Washington's Inauguration, a Customs House, and the US Sub-Treasury before becoming the museum that is here today.