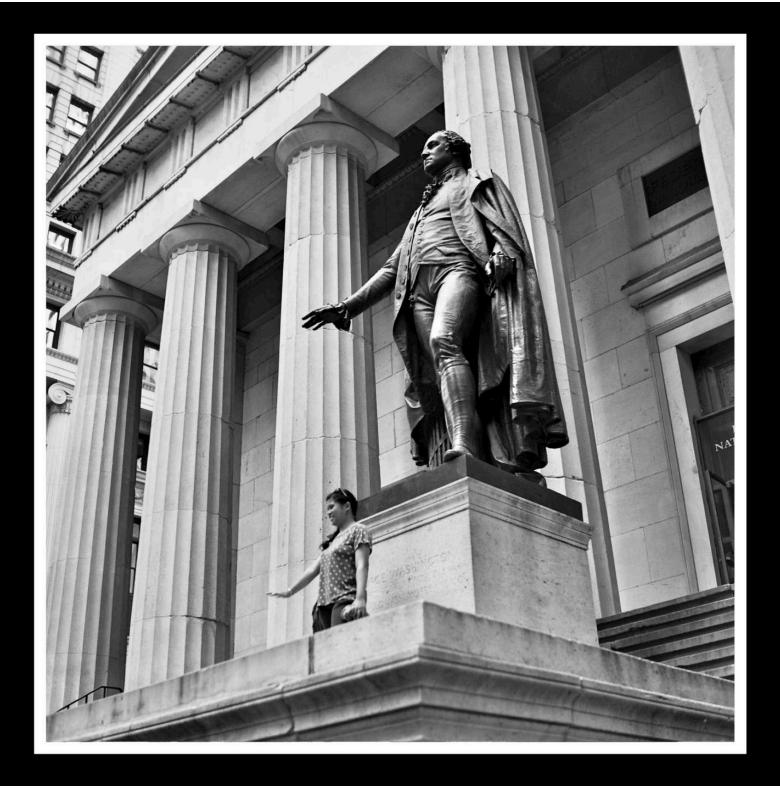

## Federal Hall

This site was the location of City Hall, the first capital of the United States of America, George Washington's Inauguration, a Customs House, and the US Sub-Treasury before becoming the museum that is here today.