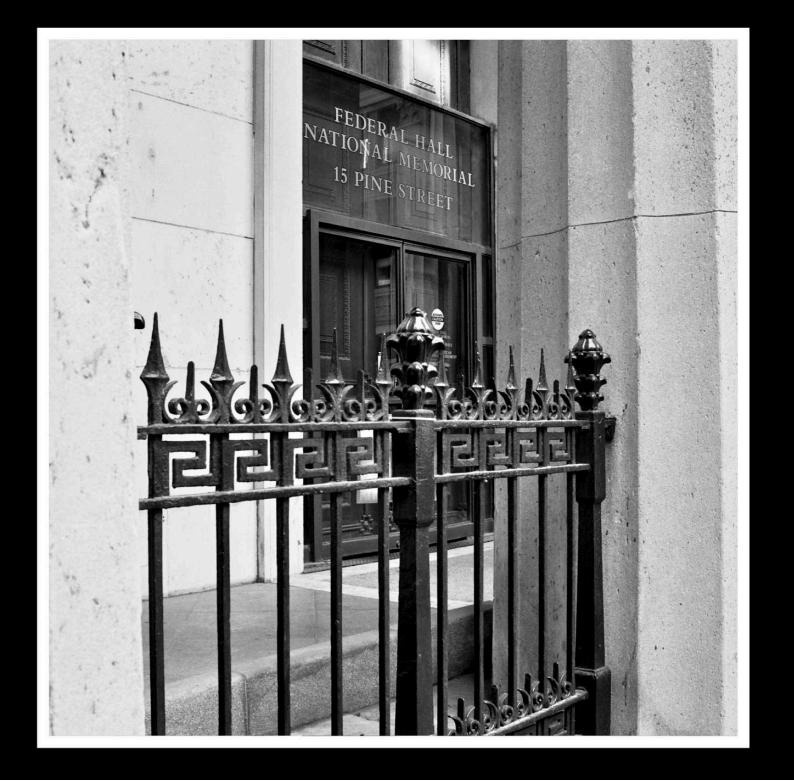

Federal Hall

Federal Hall National Memorial is a historic site cared for by the National Park Service.

## Federal Hall

This site was the location of City Hall, the first capital of the United States of America, George Washington's Inauguration, a Customs House, and the US Sub-Treasury before becoming the museum that is here today.