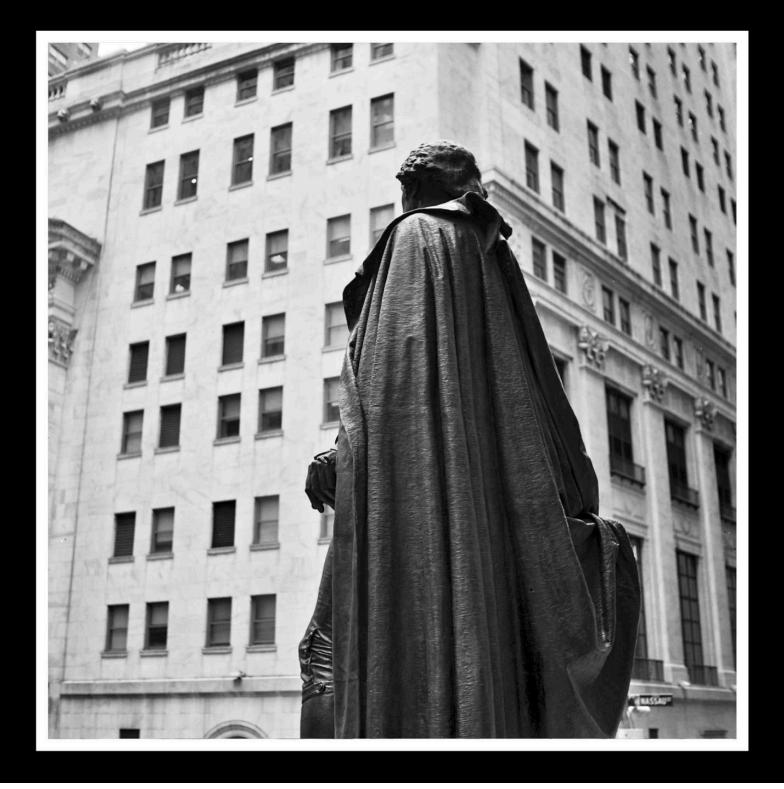

## Federal Hall

This site was the location of City Hall, the first capital of the United States of America, George Washington's Inauguration, a Customs House, and the US Sub-Treasury before becoming the museum that is here today.