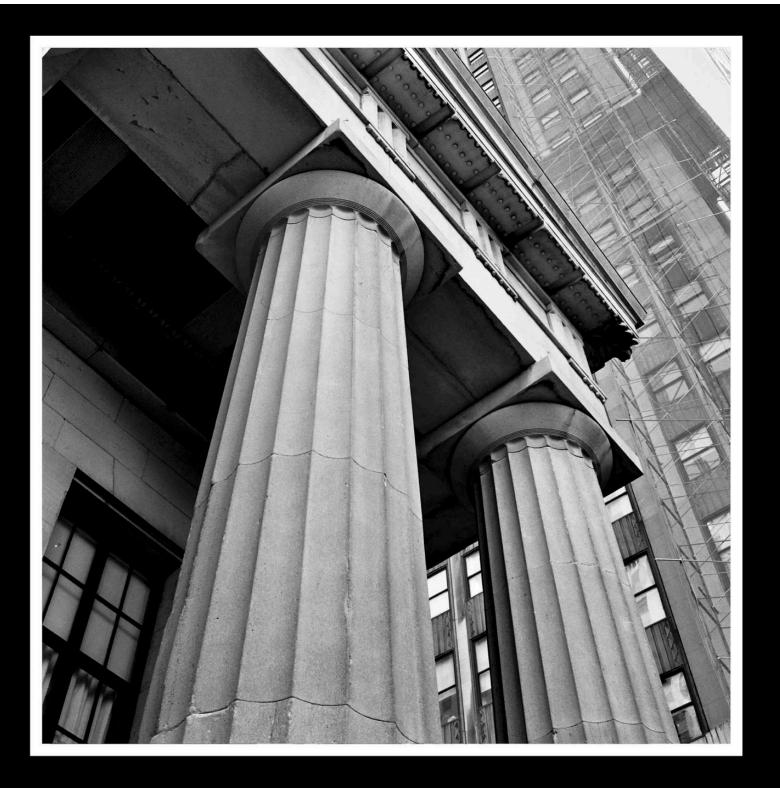

## Federal Hall

This site was the location of City Hall, the first capital of the United States of America, George Washington's Inauguration, a Customs House, and the US Sub-Treasury before becoming the museum that is here today.