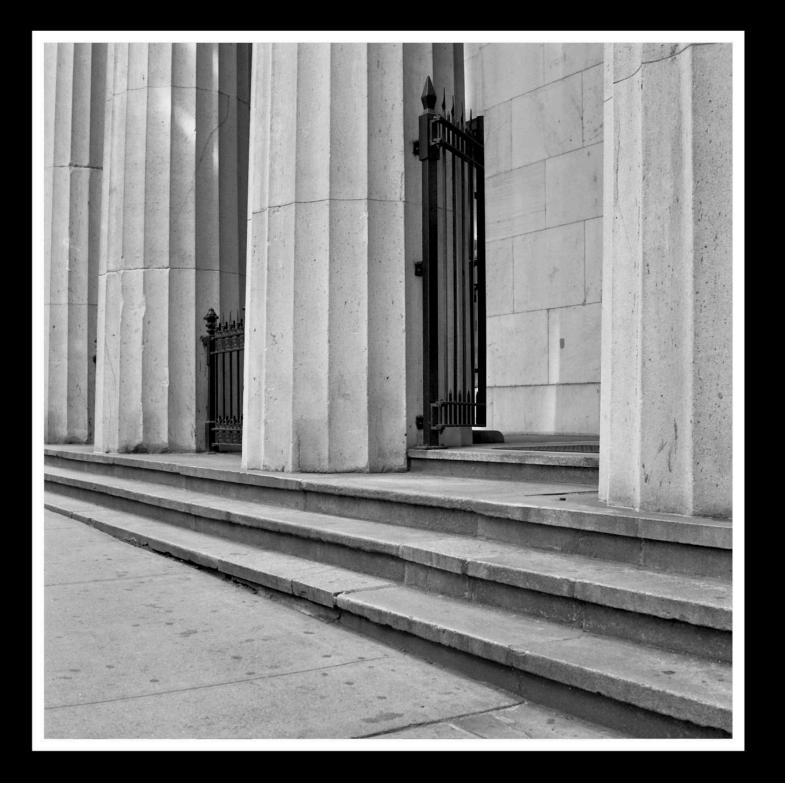

Federal Hall

Federal Hall National Memorial is a historic site cared for by the National Park Service.

## Federal Hall

This site was the location of City Hall, the first capital of the United States of America, George Washington's Inauguration, a Customs House, and the US Sub-Treasury before becoming the museum that is here today.