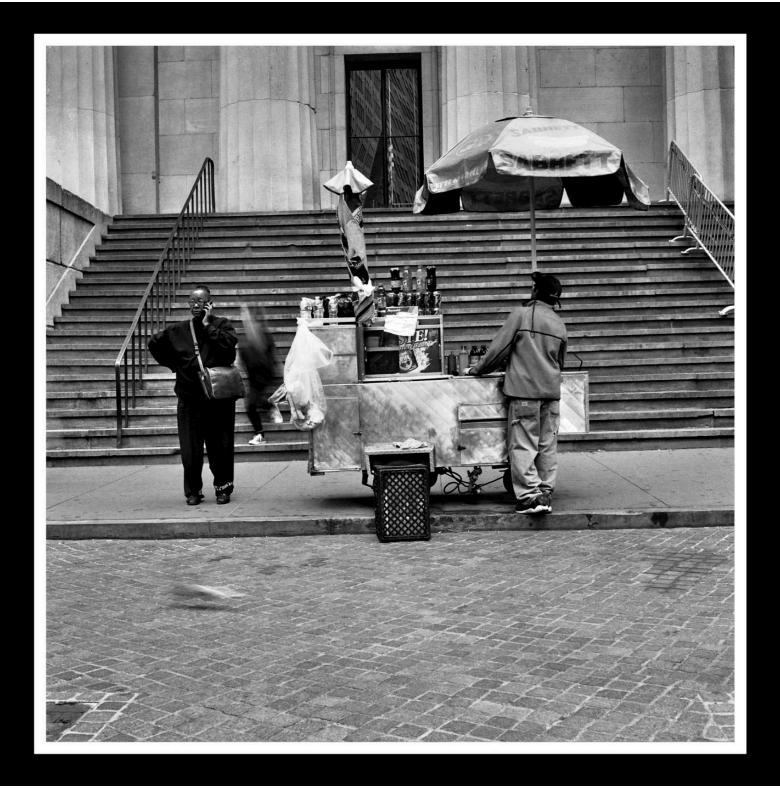

## Federal Hall

This site was the location of City Hall, the first capital of the United States of America, George Washington's Inauguration, a Customs House, and the US Sub-Treasury before becoming the museum that is here today.