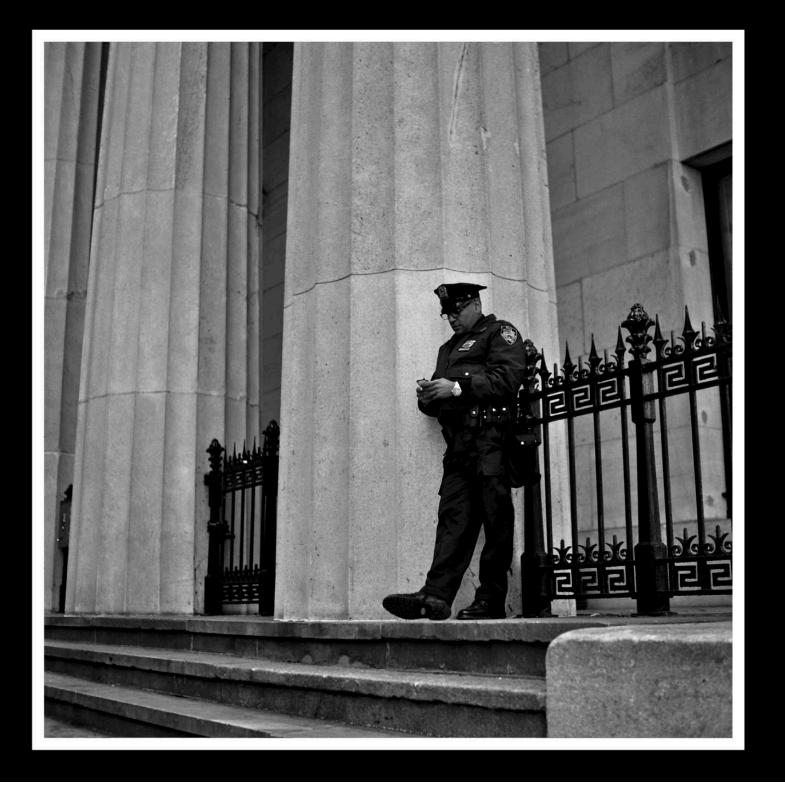

Federal Hall

Federal Hall National Memorial is a historic site cared for by the National Park Service.

## Federal Hall

This site was the location of City Hall, the first capital of the United States of America, George Washington's Inauguration, a Customs House, and the US Sub-Treasury before becoming the museum that is here today.