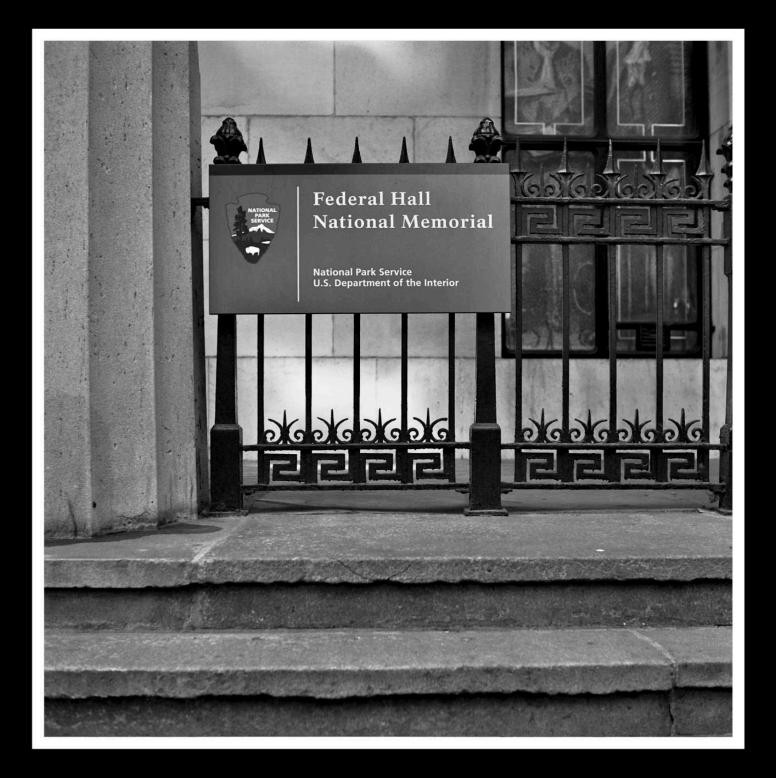

Federal Hall

Federal Hall National Memorial is a historic site cared for by the National Park Service.

## Federal Hall

This site was the location of City Hall, the first capital of the United States of America, George Washington's Inauguration, a Customs House, and the US Sub-Treasury before becoming the museum that is here today.