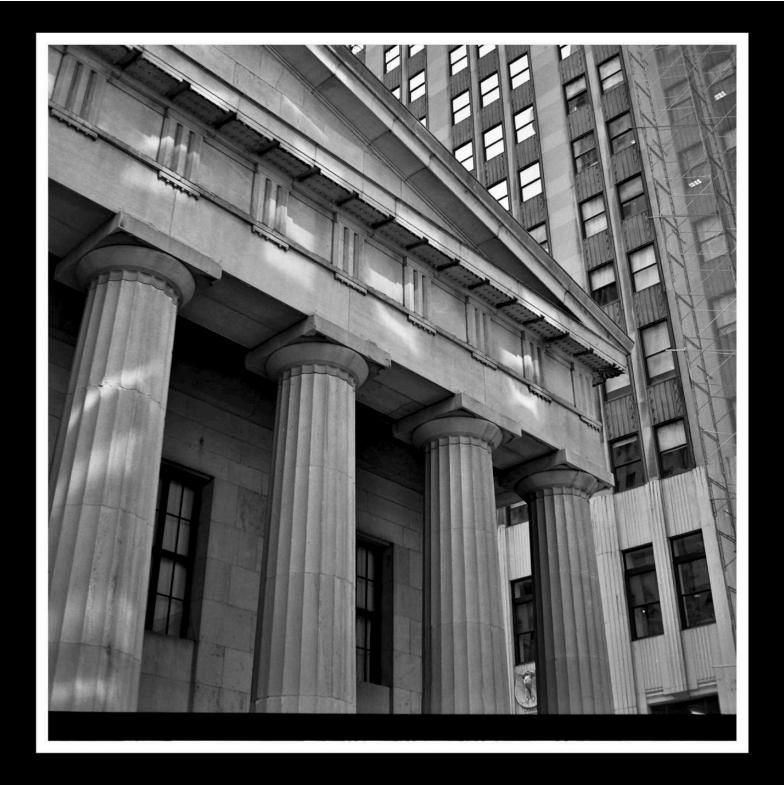

## Federal Hall

This site was the location of City Hall, the first capital of the United States of America, George Washington's Inauguration, a Customs House, and the US Sub-Treasury before becoming the museum that is here today.