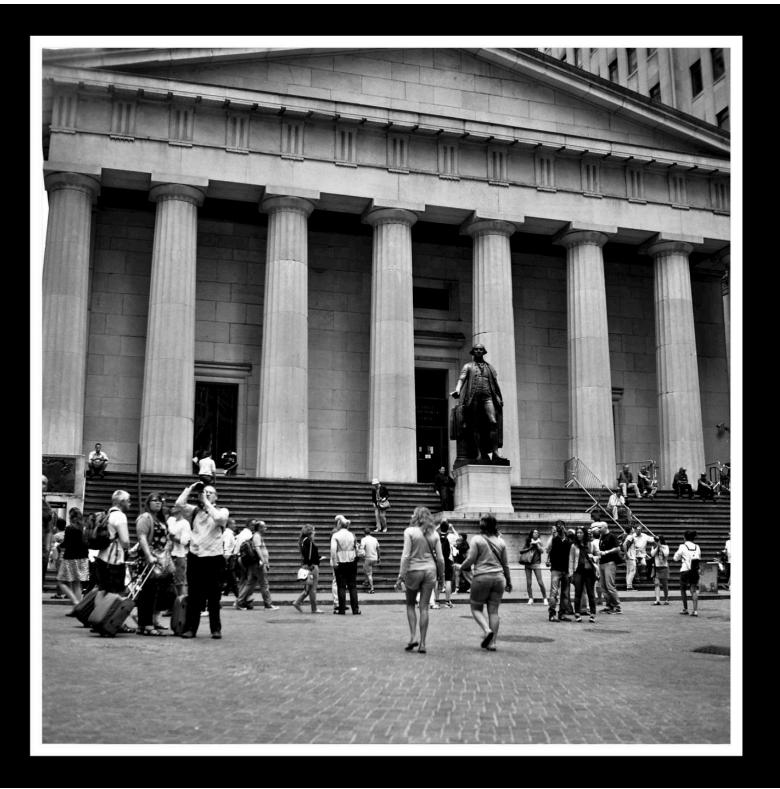

Federal Hall

Federal Hall National Memorial is a historic site cared for by the National Park Service.

## Federal Hall

This site was the location of City Hall, the first capital of the United States of America, George Washington's Inauguration, a Customs House, and the US Sub-Treasury before becoming the museum that is here today.