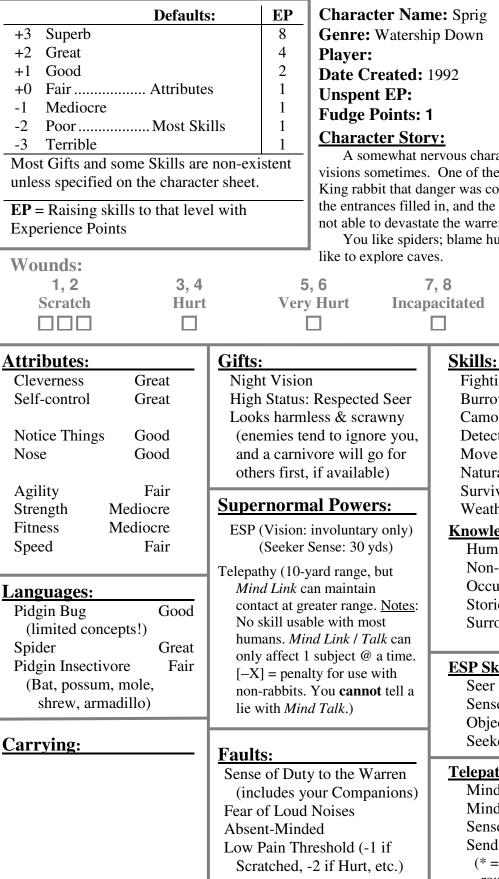

A somewhat nervous character, you are subject to visions sometimes. One of these caused you to warn the King rabbit that danger was coming. The king ordered all the entrances filled in, and the invading mongooses were not able to devastate the warren.

You like spiders; blame humans for most things, and

| 1, 2    | 3, 4 | 5, 6      | 7, 8          | 9+                |
|---------|------|-----------|---------------|-------------------|
| Scratch | Hurt | Very Hurt | Incapacitated | <b>Near Death</b> |
|         |      |           |               |                   |