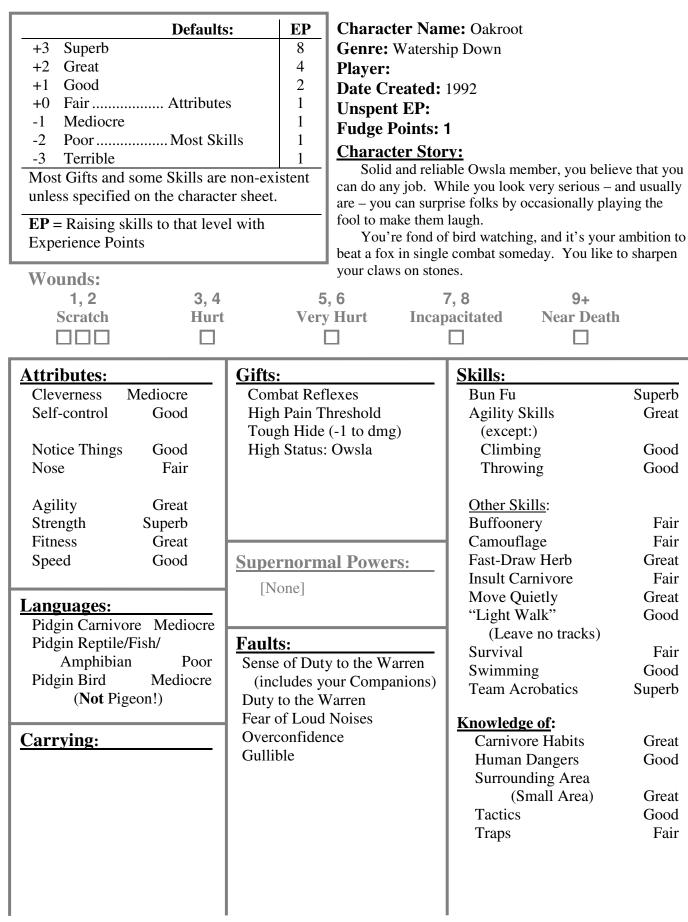

Superb

Great

Good

Good

Fair

Fair

Fair

Great

Great

Good

Fair

Good

Great

Good

Great

Good

Fair

Superb





|                                   | Defaults        | •                           | EP                                             | Character                                                   | Nan      | ne• Nimble    |                  |              |
|-----------------------------------|-----------------|-----------------------------|------------------------------------------------|-------------------------------------------------------------|----------|---------------|------------------|--------------|
| +3 Superb                         | Delault         | •                           | EPCharacter Name: Nimble8Genre: Watership Down |